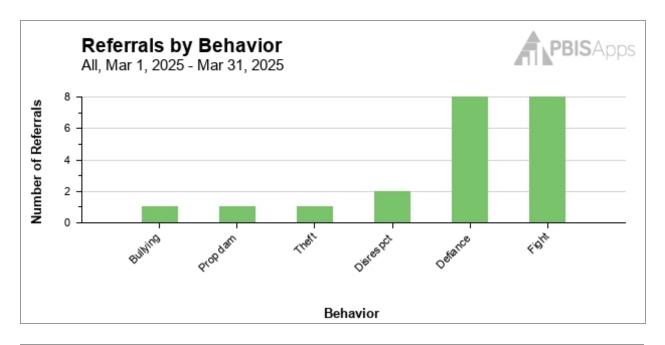

## **Dimon Elementary School**

Generated: Apr 14, 2025, 10:00:55 AM

Referrals By Behavior

3/1/25 - 3/31/25

Outcome: All Referrals Sort Order: Frequency Show Values on the Graph: No Only Show Behaviors With Data: Yes

| Data Table                              |           |            |                      |
|-----------------------------------------|-----------|------------|----------------------|
| Behavior                                | Frequency | Proportion | Additional Frequency |
| Bullying                                | 1         | 4.76%      | 0                    |
| Property Damage/Vandalism               | 1         | 4.76%      | 0                    |
| Theft                                   | 1         | 4.76%      | 0                    |
| Disrespect                              | 2         | 9.52%      | 0                    |
| Defiance/Insubordination/Non-Compliance | 8         | 38.10%     | 0                    |
| Fighting                                | 8         | 38.10%     | 0                    |
| Totals:                                 | 21        | 100%       | 0                    |